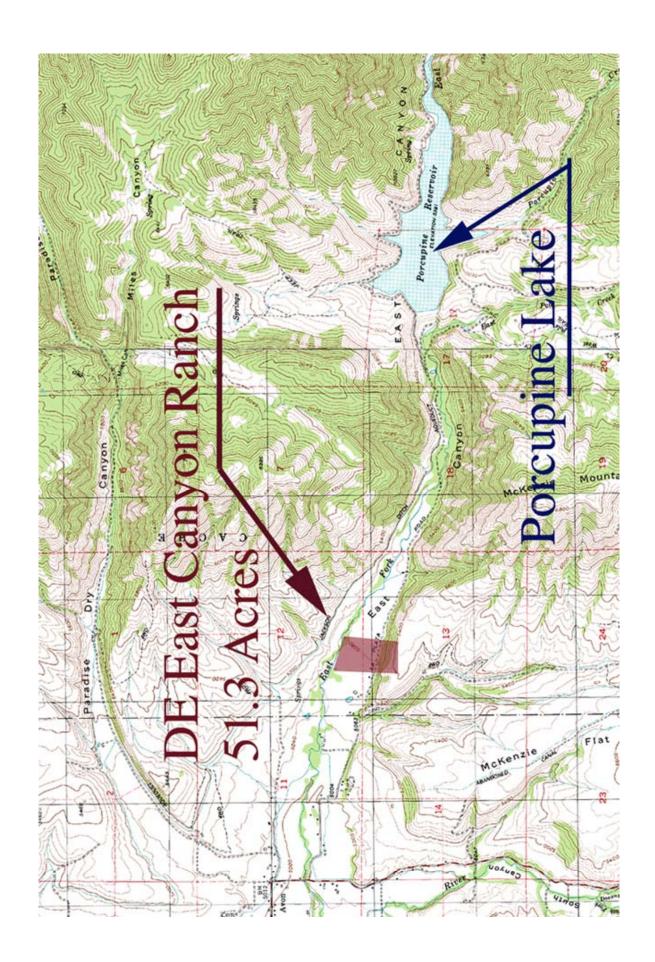

#### EAST CANYON RANCH ESTATE

(51.3 acres m/l)

Cache County, Utah

**Location:** Approximately 18 miles Southeast of Logan, Utah

1825 East Canyon Road, Avon, Utah 84328

**Asking Price:** Available upon request

#### **Description:**

- > The ranch home and outbuildings are approximately 14 years old.
- > The East Canyon fork of the Little Bear River flows Northwesterly along the North boundary of the property. This river flows year-round and is fed partially by water from the Porcupine Lake several miles East of the ranch. There is a small lake with trout on the property.
- > The elevation, of the property, ranges from a low of 5,080 feet, to a high of 5,400 feet.
- > The property is currently used as a private residential ranch estate.
- > Hunting, fishing, boating, camping, skiing, snowmobile, horseback riding and other mountain recreation opportunities are available in the area with easy access directly from the ranch.