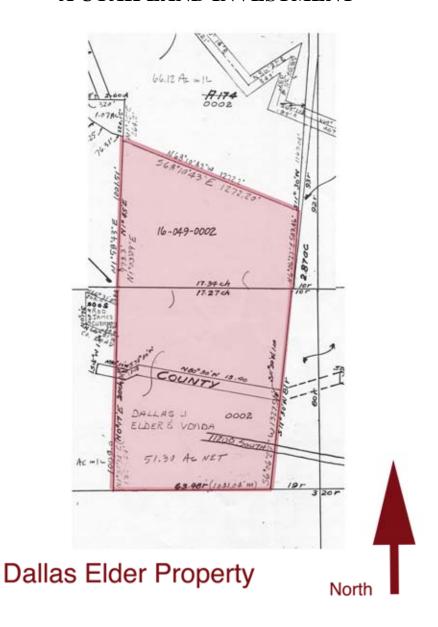

## **East Canyon Ranch**

51.3 Acres m/l Cache County, Utah

**Terms:** All cash preferred

**Number of Acres:** 51.3 acres m/l

**Suggested Uses:** Resort Ranch Estate Development, Hunting, fishing, recreation,

agriculture and grazing

**Distances:** From Cache County Airport to the property is **20.8** miles via State