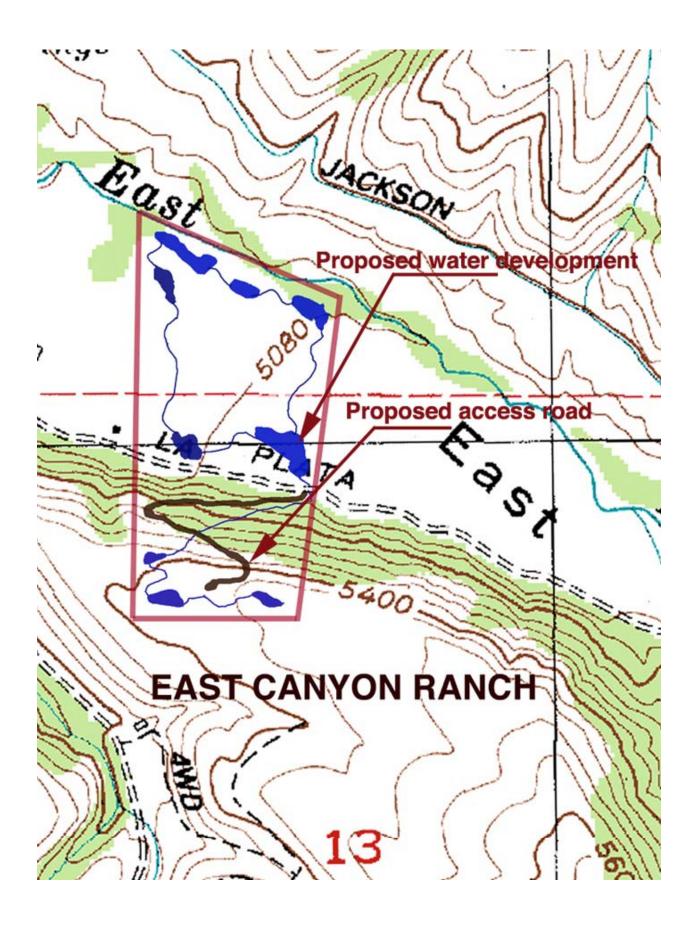

#### **Description:**

- > The ranch home and outbuildings are approximately 14 years old.
- > The East Canyon fork of the Little Bear River flows Northwesterly along the North boundary of the property. This river flows year-round and is fed partially by water from the Porcupine Lake several miles East of the ranch. There is a small lake with trout on the property.
- > The elevation, of the property, ranges from a low of 5,080 feet, to a high of 5,400 feet.
- > The property is currently used as a private residential ranch estate.
- > Hunting, fishing, boating, camping, skiing, snowmobile, horseback riding and other mountain recreation opportunities are available in the area with easy access directly from the ranch.