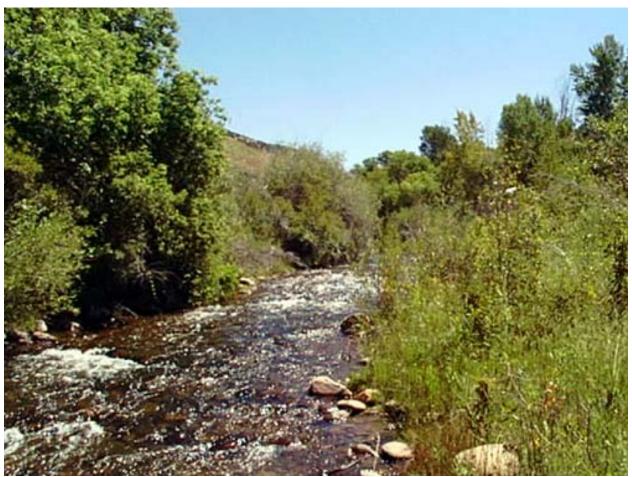

#### **Description:**

- > The ranch home and outbuildings are approximately 14 years old.
- > The East Canyon fork of the Little Bear River flows Northwesterly along the North boundary of the property. This river flows year-round and is fed partially by water from the Porcupine Lake several miles East of the ranch. There is a small lake with trout on the property.
- > The elevation, of the property, ranges from a low of 5,080 feet, to a high of 5,400 feet.
- > The property is currently used as a private residential ranch estate.
- > Hunting, fishing, boating, camping, skiing, snowmobile, horseback riding and other mountain recreation opportunities are available in the area with easy access directly from the ranch.